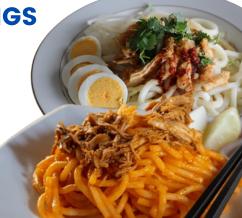

**Add** Avocado, cheese for an extra \$1 each.

\*Gluten Free bread & lactose free cheese available for an extra \$1 each.

\*SALADS AND WRAPS ARE
NOT AVAILABLE ON
FRIDAYS.\*

CHICKEN NOODLE SALAD WITH CRUNCHY ONION RINGS

THIS SOUTHEAST ASIAN DISH, INSPIRED BY MYANMAR'S
"NANA GYI TOKE," FEATURES THICK RICE NOODLES,
BRAISED CHICKEN CURRY, CHICKPEA POWDER, AND MILD
SEASONING, SERVED WITH CRUNCHY ONION RINGS AND
CRUNCHY FRIED NOODLES ON THE SIDE.