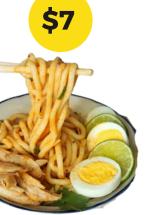

**Add** Avocado, cheese for an extra \$1 each.

\*Gluten Free bread & lactose free cheese available for an extra \$1 each.

\*SALADS AND WRAPS ARE
NOT AVAILABLE ON
FRIDAYS.\*

CHICKEN NOODLE SALAD WITH CRUNCHY ONION RINGS

THIS SOUTHEAST ASIAN DISH, INSPIRED BY MYANMAR'S
"NANA GYI TOKE," FEATURES THICK RICE NOODLES,
BRAISED CHICKEN CURRY, CHICKPEA POWDER, AND MILD
SEASONING, SERVED WITH CRUNCHY ONION RINGS AND
CRUNCHY FRIED NOODLES ON THE SIDE.