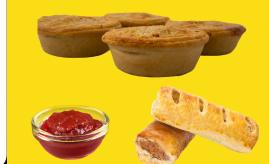

Add Avocado for an extra \$1. Gluten Free bread & lactose free cheese are available for an extra \$1 each.

Beef Pie (160g) \$5 Sausage Roll \$4

Sausage Roll (120g)

**Tomato Sauce 50c** 

**Barbecue Sauce 50c** 