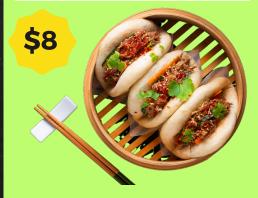

Soft buns filled with crunchy chicken, lettuce, carrots, kewpie mayo and your preferred sauce (chipotle, teriyaki, or hot sauce).

Gua bao, or bao bun, is a delightful Taiwanese open sandwich that has journeyed from its homeland to capture the hearts of food lovers around the globe.