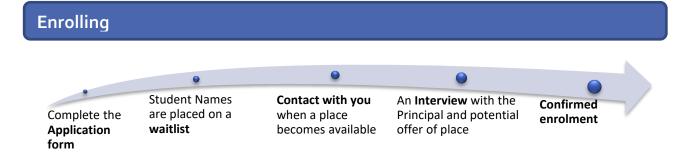

#### The Journey towards education at Dale:

The information below aims to clearly explain how we approach enrolments here at Dale. We encourage families to complete an Application Form early to increase the likelyhood of securing a place at the College.

#### Step 1: Application

If you wish to enrol a student at Dale, please complete the Application Form which is included in the Enrolment Pack or can be found online, <u>www.dalecc.wa.edu.au</u>. On receipt of the Application Form, relevant documents, and student names are entered on a waitlist. **Returning ALL the required documents is an essential first step**.

#### Step 2: Waitlist

The enrolment process operates from a waitlist. When a place becomes available, families are invited to progress toward enrolment according to the date we received the Application Form. Waitlisted families will be rolled-over for enrolment in the following year/s until a place becomes available or they ask to be removed.

#### Step 3: Interview

<u>When</u> there is a vacancy, the Enrolments Officer will contact waitlist families to arrange a formal interview with the Principal. Following this successful interview, a place may be offered to the student.

#### Step 4: Enrolment

Following the successful interview.

The College reserves the right to close enrolment applications should the waitlist be extensive at a given time.